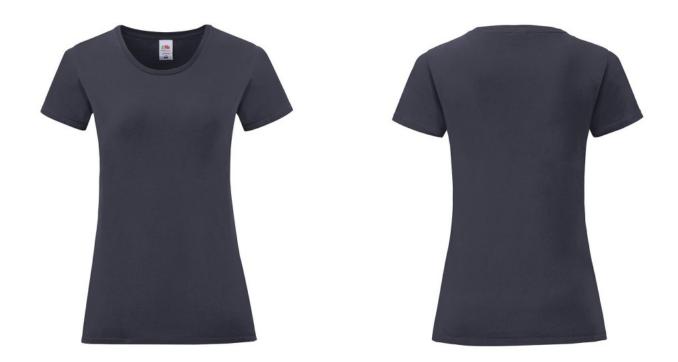

### **Basic informations**

Size: L

Color: Dark taupe

## **Specification**

Fruit of the Loom, LADIES ICONIC 150T, women's cotton T-shirt, white. T-shirt made from 100% cotton. T-shirt 150gm / m2. Regular size T-shirt with modern cut, normal collar. Modern design. Branded T-shirt. Branding Type: DTG, screen printing.